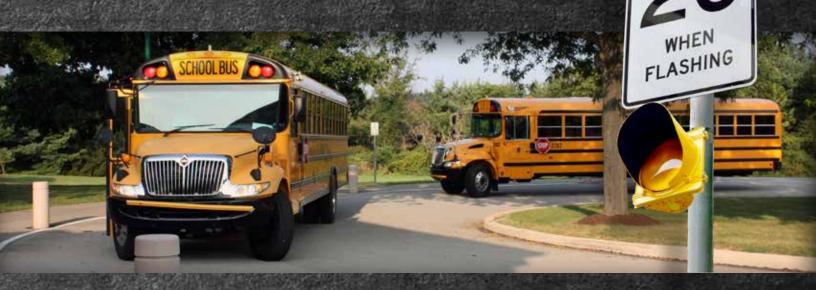

# SCHOOL ZONE BEACONS MODEL ECO 112-D12

K&K Systems' ECO School Zone Warning Beacon System features two 12" ultra-bright amber colored LEDs to draw drivers' attention to the warning sign. The beacon is powered with proven reliable solar power with the solar panel mounted directly to the control box for efficiency and a clean design. Solar power is very beneficial by allowing the freedom to locate or relocate a sign any where it is needed without the costly installation requirements associated with electric (AC) powered signs.

Meets ITE Standards (Institute of Transportation Engineers)

SPEED LIMIT

## **SIGNAL HEAD HOUSING**

Size: 12"

Material: Polycarbonate or aluminum

Color: Black or Yellow Visor: 360 degree Cap

**Quantity: 2** 

### **LED SIGNAL**

Color: Amber

**Seal:** Weather resistant

LED Bulbs: 2 - Meets ITF Standards