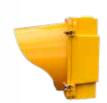

## **SIGNAL HEAD HOUSING**

Size: 12"

Material: Polycarbonate or aluminum

Color: Black or Yellow Visor: 360 degree Cap

**Quantity: 2** 