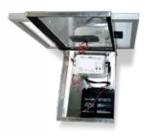

## **CONTROL CABINET/BATTERY**

**Construction:** Aluminum Mount: Under Solar Panel **Seal:** Weather Resistant **Access:** Top Hinged

**Design:** Clean and Simple for Easy Maintenance Batteries: 12 volt Sealed. Available locally. Shown with CrossTalk Controller upgrade