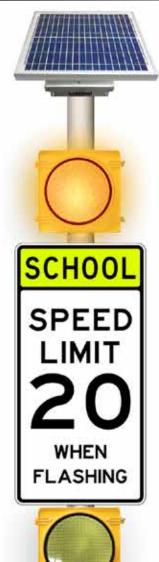

# SCHOOL ZONE BEACONS MODEL ECO 112-D12

K&K Systems' ECO School Zone Warning Beacon System features two 12" ultra-bright amber colored LEDs to draw drivers' attention to the warning sign. The beacon is powered with proven reliable solar power with the solar panel mounted directly to the control box for efficiency and a clean design. Solar power is very beneficial by allowing the freedom to locate or relocate a sign any where it is needed without the costly installation requirements associated with electric (AC) powered signs.

## **SCHOOL ZONE BEACONS**

## MODEL ECO 112-D12

CrossTalk-10

## **SIGNAL HEAD HOUSING**

Size: 12"

Material: Polycarbonate or aluminum

Color: Black or Yellow Visor: 360 degree Cap

**Quantity: 2** 

### **LED SIGNAL**

Color: Amber

**Seal:** Weather resistant

LED Bulbs: 2 - Meets ITF Standards