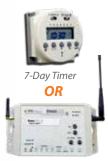

Each unit comes standard with a 7-Day Timer that allows a week's schedule to be set at one time. Upgrade to the CrossTalk Controller for remote control for one or multiple signs.

Control 24/7/365 days with K&K's CrossTalk. Estabilish a schedule for days and times for beacons to be activated in the office or on the go.

#### **TIMER OPTIONS**

- 7-Day Programmable Timer
- CrossTalk-10, advanced lighting controller, utilizes short-range wireless and cellular connectivity to control multiple sign alerts and beacons in multiple locations from cellular device via cloudbased software. Cellular service plans available.
- CrossTalk-4 utilizes short-range wireless connectivity. Use in conjunction with the CrossTalk-10 or the CrossLink USB device that allows control without cellular service.