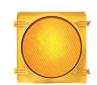

#### **LED SIGNAL**

Color: Amber

Seal: Weather resistant

LED Bulbs: 2 - Meets ITF Standards