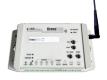

### CROSSTALK-CROSSWALK CONTROLLER

The CrossTalk located inside the control box is an advanced, solar-powered controller. It utilizes short-range wireless connectivity. The CrossTalk is setup quickly and provides more functionality and flexibility than traditional "wired" systems.