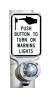

#### **PUSH BUTTON ASSEMBLY**

Button: 2" with momentary switch rated at 36VDC Button Fixture: 5" x 7" with crossing sign inserted

Push Button upgrades available