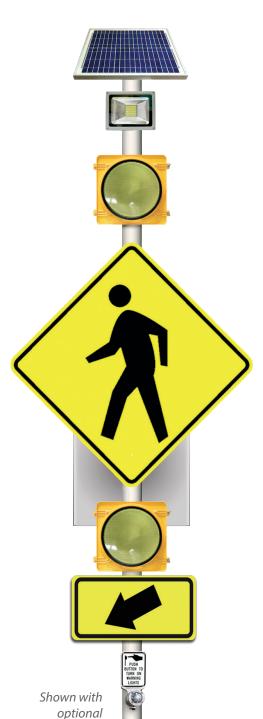

# ROSSWALK BEACON SYSTEM **MODEL 132-D12**

signage and

**Round Aluminum** 

Crash Tested Pole

### **SOLAR PANEL**

K&K utilizes the most up-to-date solar and electronics to maintain power levels through rain, shine, sleet, or snow.

**Size:** 12"

Material: Polycarbonate or aluminum

Color: Black or Yellow Visor: 360 degree Cap

Quantity: 2

Mounting: Split, Stacked, or Side by Side

#### **LED SIGNAL**

Color: Amber

Seal: Weather resistant

LED Bulbs: 2 - Meets ITF Standards