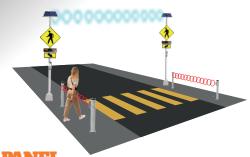

# NICHT VISION CROSSWALK BEACON SYSTEM MODEL 132-D12

The K&K Night Vision Crosswalk System puts the spotlight on pedestrians quite literally. The Night Vision System combines our Touch-Free Crosswalk

System with ultra bright LED Flood Lighting. Like the Touch-Free system, the Night Vision System is triggered with IR sensors for passive pedestrian activation. Pedestrians pass between the Bollards breaking the IR beam which activates the all of system's lighting. Our Touch-Free Bollards not only trigger the system, but also prevent the spread of disease.

### CROSSTALK-CROSSWALK CONTROLLER

The CrossTalk located inside the control box is an advanced, solar-powered controller. It utilizes short-range wireless connectivity. The CrossTalk is setup quickly and provides more functionality and flexibility than traditional "wired" systems.