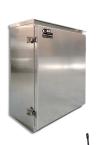

## **CONTROL CABINET/BATTERY**

**Construction:** Aluminum

Mount: On pole

**Seal:** Weather Resistant Access: Side-Hinged

Lockable: Twist Lock or Slam Lock

**Design:** Clean and Simple for Easy Maintenance

Battery: 12 volt Sealed. Available locally.