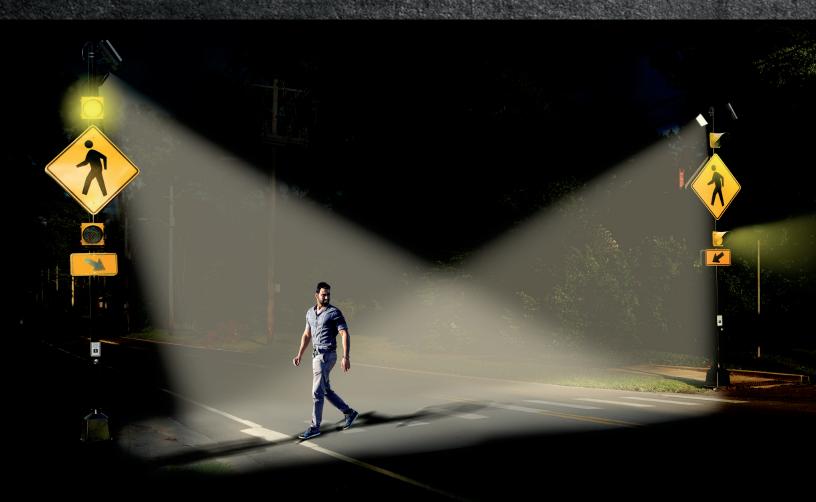

# NICHT VISION CROSSWALK BEACON SYSTEM MODEL 132-D12

The K&K Night Vision Crosswalk System puts the spotlight on pedestrians quite literally. The Night Vision System combines our Touch-Free Crosswalk

System with ultra bright LED Flood Lighting. Like the Touch-Free system, the Night Vision System is triggered with IR sensors for passive pedestrian activation. Pedestrians pass between the Bollards breaking the IR beam which activates the all of system's lighting. Our Touch-Free Bollards not only trigger the system, but also prevent the spread of disease.

The Flood Light is a 30W fixture with a high powered LED chip that features no glare, strong and evenly directed lighting to illuminate pedestrians as well as provide a lighted pathway.