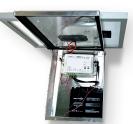

#### **CONTROL CABINET**

- · Located under the solar panel at the top of the pole prevents tampering
- All aluminum, secure, weather-tight construction
- · Lockable latch available

#### CROSSTALK-CROSSWALK CONTROLLER

- · Advanced, Solar-Powered Lighting Controller
- Designed for multiple traffic & safety applications including school zone safety systems, pedestrian systems, speed/radar systems and more.
- Solar power and short-range wireless connectivity provides more functionality and flexibility than traditional "wired" systems.

Simple, clean designed Control Box

CrossTalk Advanced Controller

RRFB uses ultra-bright LEDs for maximum visibility

Vandal Resistant