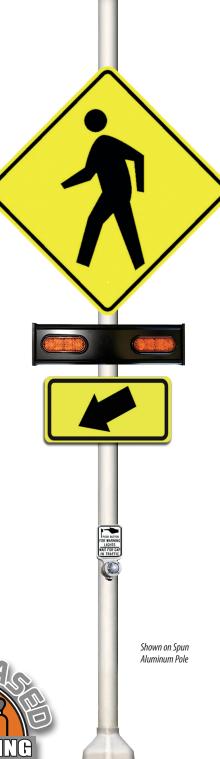

# CROSSWALK RRFB SYSTEM MODEL ECO RRFB

The Rectangular Rapid Flash Beacon (RRFB) activates when triggered by the Push Button to warn drivers of the crossing pedestrians. It will flash for a preprogrammed amount of time.

- · High intensity signage
- MUTCD compliant
- Can be upgraded to Diamond Grade.

**RRFB** Rectangular Rapid Flash Beacon

- Used in combination with pedestrian warning signs, to provide a high-visibility strobe-like warning to drivers
- Pedestrian confirmation lights on each end

#### **PUSH BUTTON**

- Superior die-cast aluminum frame construction
- 5" x 7" instructional sign is ADA-compliant
- Durable 2" stainless steel button cap operates in all weather conditions
- · Jam-free push button works with pressure with a momentary switch rated at 36VDC
- Essentially no moving parts for low maintenance and vandal resistance
- RRFBs are activated to flash wirelessly with Push Buttons
- IR Bollard system can be added
- Push Button upgrades available

Simple, clean designed Control Box

CrossTalk Advanced Controller

RRFB uses ultra-bright LEDs for maximum visibility

Vandal Resistant