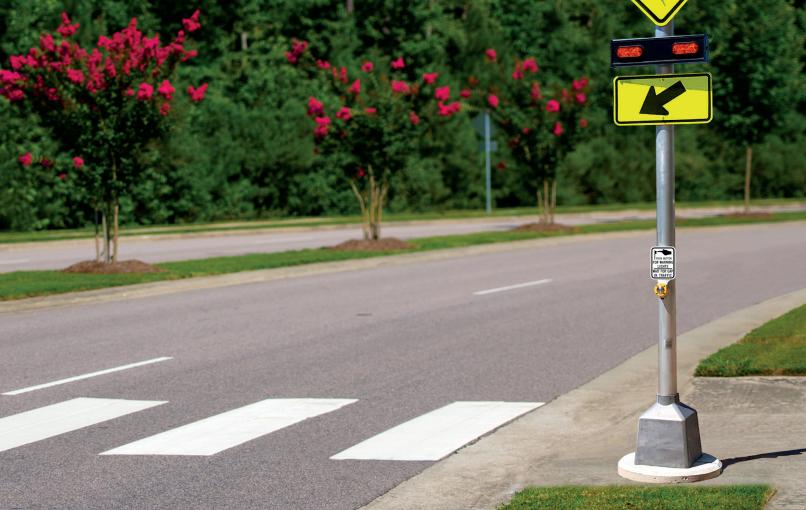

# CROSSWALK RRFB SYSTEM MODEL ECO RRFB

The Rectangular Rapid Flash Beacon (RRFB) activates when triggered by the Push Button to warn drivers of the crossing pedestrians. It will flash for a preprogrammed amount of time.

The Push Button puts safety at the pedestrians' fingertips to activate the beacons, Sign Alert, or RRFB.

- · High intensity signage
- MUTCD compliant
- Can be upgraded to Diamond Grade.

**RRFB** Rectangular Rapid Flash Beacon

- Used in combination with pedestrian warning signs, to provide a high-visibility strobe-like warning to drivers
- Pedestrian confirmation lights on each end