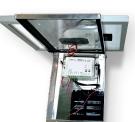

#### **CONTROL CABINET**

- · Located under the solar panel at the top of the pole prevents tampering
- All aluminum, secure, weather-tight construction
- · Lockable latch available

Simple, clean designed Control Box

CrossTalk Advanced Controller

RRFB uses ultra-bright LEDs for maximum visibility

Vandal Resistant