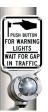

The Push Button puts safety at the pedestrians' fingertips to activate the beacons, Sign Alert, or RRFB.

#### **PUSH BUTTON**

- Superior die-cast aluminum frame construction
- 5" x 7" instructional sign is ADA-compliant
- Durable 2" stainless steel button cap operates in all weather conditions
- · Jam-free push button works with pressure with a momentary switch rated at 36VDC
- Essentially no moving parts for low maintenance and vandal resistance
- RRFBs are activated to flash wirelessly with Push Buttons
- IR Bollard system can be added
- Push Button upgrades available