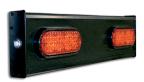

# CROSSWALK RRFB SYSTEM MODEL ECO RRFB

The Rectangular Rapid Flash Beacon (RRFB) activates when triggered by the Push Button to warn drivers of the crossing pedestrians. It will flash for a preprogrammed amount of time.

- · High intensity signage
- MUTCD compliant
- Can be upgraded to Diamond Grade.

**RRFB** Rectangular Rapid Flash Beacon

- Used in combination with pedestrian warning signs, to provide a high-visibility strobe-like warning to drivers
- Pedestrian confirmation lights on each end

Simple, clean designed Control Box

CrossTalk Advanced Controller

RRFB uses ultra-bright LEDs for maximum visibility

Vandal Resistant