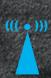

Crosswalk Beacons are operated by wireless push button activation. When a pedestrian pushes the button, the LEDs are activated on both sides of the street and begin flashing. The beacons will continue to flash for the designated amount of time to allow pedestrians to cross the street.

Wireless connectivity and beacon flashing are controlled using the CrossTalk Intelligent Lighting Controller.

The system is powered with proven reliable solar power. By using solar power you're allowed the freedom to locate or relocate the system anywhere it is needed without the costly installation requirements associated with electric (AC) powered systems.

## **CROSSTALK-CROSSWALK** CONTROLLER

The CrossTalk located inside the control box is an advanced, solar-powered controller. It utilizes short-range wireless connectivity. The CrossTalk is setup quickly and provides more functionality and flexibility than traditional "wired" systems.