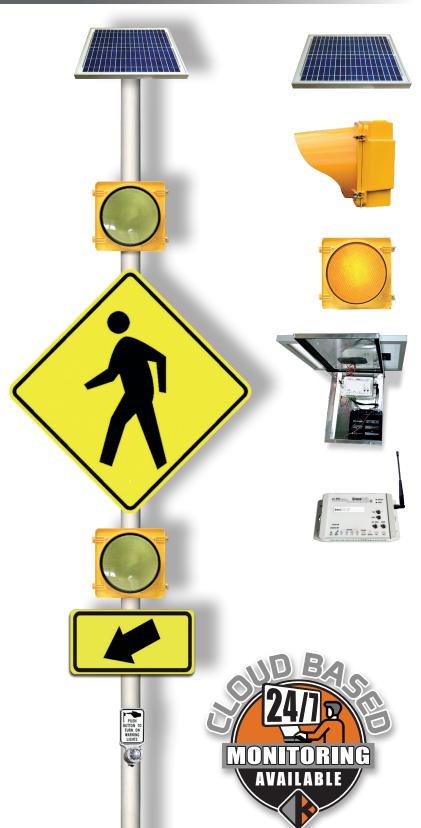

# CROSSWALK BEACONS ECO 132-D12

### **SOLAR PANEL**

K&K utilizes the most up-to-date solar and electronics to maintain power levels through rain, shine, sleet, or snow.

#### **SIGNAL HEAD HOUSING**

**Size:** 12"

Material: Polycarbonate or aluminum

Color: Black or Yellow Visor: 360 degree Cap

**Quantity: 2** 

Mounting: Split, Stacked, or Side by Side

#### **LED SIGNAL**

Color: Amber

Seal: Weather resistant

**LED Bulbs:** 2 - Meets ITE Standards

#### **CONTROL CABINET/BATTERY**

**Construction:** Aluminum Mount: Under Solar Panel **Seal:** Weather Resistant **Access:** Top Hinged

**Design:** Clean and Simple for Easy Maintenance Batteries: 12 volt Sealed. Available locally.

Shown with CrossTalk Controller upgrade

## **CROSSTALK-CROSSWALK** CONTROLLER

The CrossTalk located inside the control box is an advanced, solar-powered controller. It utilizes short-range wireless connectivity. The CrossTalk is setup quickly and provides more functionality and flexibility than traditional "wired" systems.

Shown with optional signage and Round Aluminum Crash **Tested Pole** 