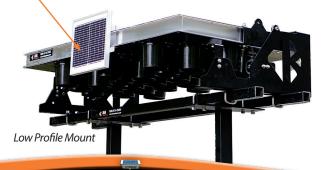

- Easy installation Mount and Go design
- Low profile mount for less wind drag when not in use
- ▶ Remote Controller works up to 700 ft.
- ▶ On-board controller for operation without remote
- Low energy consuming LEDs with max light output
- Photocell for auto dimming
- Easy operation 8 or 13 arrow patterns
- Durable powder coat finish
- ▶ 360° LED visors

- d Battery access panels
- Q Two 10 watt solar panels charge the unit in use and in transit