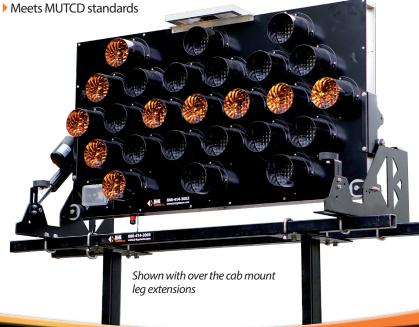

TruWireless uses our wireless remote controller not only allows you to select from several arrow patterns, but also provides information for battery status and condition, solar charging and progress, and errors. The Mode Selector is capable of 8 arrow patterns for 15 lamp models or 13 patterns for 25 light models that are set by simply turning the switch.

- Easy installation Mount and Go design
- Low profile mount for less wind drag when not in use
- ▶ Remote Controller works up to 700 ft.
- ▶ On-board controller for operation without remote
- Low energy consuming LEDs with max light output
- Photocell for auto dimming
- Easy operation 8 or 13 arrow patterns
- Durable powder coat finish
- ▶ 360° LED visors