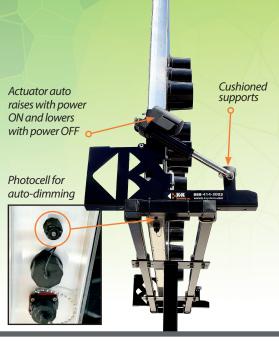

## K&K. Systems, inc. TIPLIANT FILESS MOUNT& GO VEHICLE ARROW BOARD

Mount TruWireless to your vehicle and you're set to go. The unit automatically powers on raising the display when you select an arrow mode on the wireless remote. Select OFF mode to lower the panel. It's that easy. TruWireless uses solar energy stored in maintenance-free batteries concealed within the arrow board display making TruWireless an all-in-one unit that can be easily mounted, removed, and remounted to a different vehicle quickly.

- Easy installation Mount and Go design
- Low profile mount for less wind drag when not in use
- ▶ Remote Controller works up to 700 ft.
- ▶ On-board controller for operation without remote
- Low energy consuming LEDs with max light output
- Photocell for auto dimming
- Easy operation 8 or 13 arrow patterns
- Durable powder coat finish
- ▶ 360° LED visors