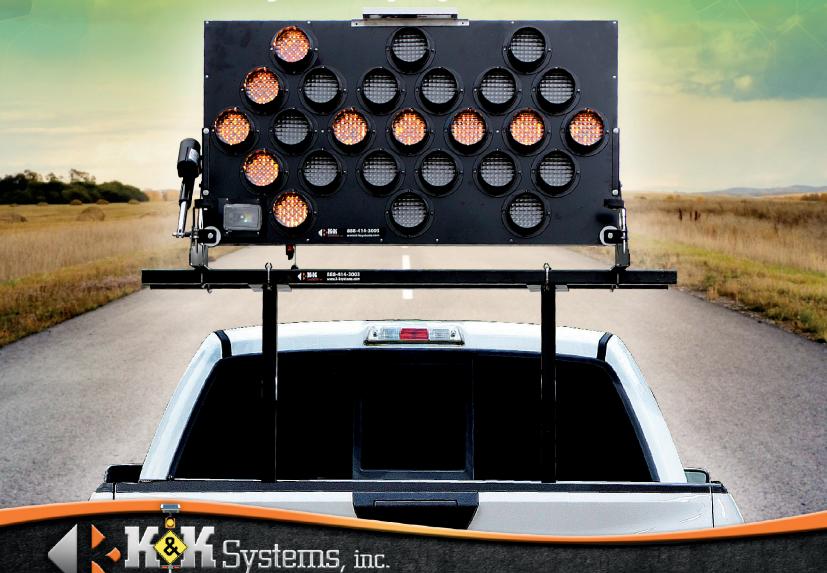

The Industry's First Completely Wireless Arrow Board

There are many reasons our design team developed the TruWireless Arrow Board. Your safety and convenience is always at the top of our list. TruWireless literally lets you **Mount & Go**. We combined solar power and wireless connectivity for a completely wireless design eliminating all wiring that runs to the vehicle. TruWireless is available in all of our standard arrow board sizes. For your next purchase, choose TRUWIRELESS.

## K&K. Systems, inc. TIPLIANT FILESS MOUNT& GO VEHICLE ARROW BOARD

Mount TruWireless to your vehicle and you're set to go. The unit automatically powers on raising the display when you select an arrow mode on the wireless remote. Select OFF mode to lower the panel. It's that easy. TruWireless uses solar energy stored in maintenance-free batteries concealed within the arrow board display making TruWireless an all-in-one unit that can be easily mounted, removed, and remounted to a different vehicle quickly.