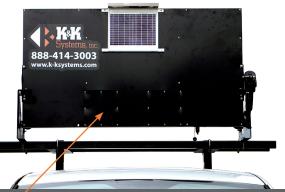

The Industry's First Completely Wireless Arrow Board

There are many reasons our design team developed the TruWireless Arrow Board. Your safety and convenience is always at the top of our list. TruWireless literally lets you **Mount & Go**. We combined solar power and wireless connectivity for a completely wireless design eliminating all wiring that runs to the vehicle. TruWireless is available in all of our standard arrow board sizes. For your next purchase, choose TRUWIRELESS.

## K&K. Systems, inc. TIPLIANT FILESS MOUNT& GO VEHICLE ARROW BOARD

Mount TruWireless to your vehicle and you're set to go. The unit automatically powers on raising the display when you select an arrow mode on the wireless remote. Select OFF mode to lower the panel. It's that easy. TruWireless uses solar energy stored in maintenance-free batteries concealed within the arrow board display making TruWireless an all-in-one unit that can be easily mounted, removed, and remounted to a different vehicle quickly.

Solar panels provide power without the need of the vehicle's battery. K&K solar panels utilize the most up-to-date solar technology and electronics to maintain power levels through rain, sleet, heavy snow or strong winds. A built-in blocking diode prevents the reverse flow of electricity. The solar panel's heavy-duty aluminum frame makes it weather resistant.