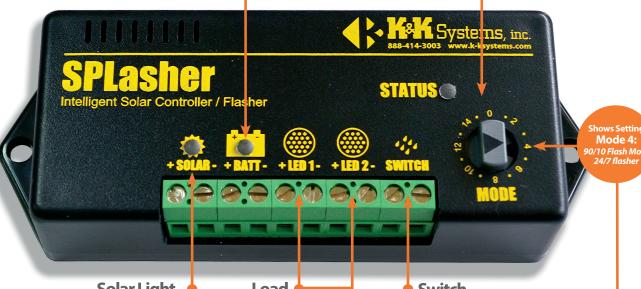

# Battery Light •

Battery status light for safe accurate battery connections:

*Green* = *Good Connection* 

## **Status Light**

The status light blinks in sequence with the first output, letting you know the flasher is active and its flash rate.

# **Solar Light**

Solar controller status indicator shows when battery is being charged: Green = Full Charge **Yellow** = Charging

## Load

12V LED/DC Flasher outputs/switches (x2). Maximum load 50W per output.

## **Switch**

Switch/Dry-Contact: Optional activation

- Moisture Sensor
- Push Button
- Water Level Sensor
- Motion Sensor
- Over speed Sensor

## **Mode Switch**

#### **Beacon Modes**

0: LED1 - 50/50; LED2 - 50/50; ON 24/7

1: LED1 - 50/50; LED2 - 50/50; Switched 1 minute

2: LED1 - 50/50; LED2 - ON; Switched 1 second (LED2 Always ON to power radar)

3: LED1 - 50/50; LED2 - 50/50; Switched 1 second