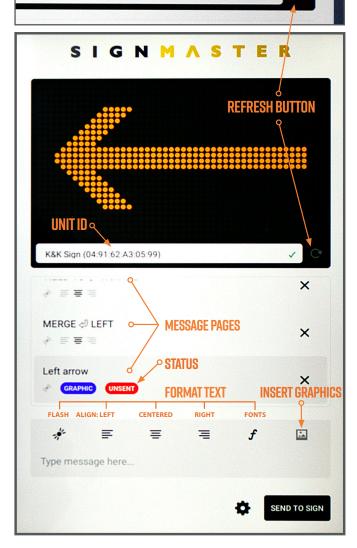

# SIGNMASTER

|             | G <sup>®</sup> H <sup>®</sup> J <sup>®</sup> K <sup>°</sup> | L +  |
|-------------|-------------------------------------------------------------|------|
| z x c v     | В N M , !                                                   | .? 🔶 |
| Ctrl !#1 Er | nglish (US)                                                 | 4 D  |

#### **CONNECTING TO MESSAGE SIGN**

1) Tap the **Refresh** button to activate the search for the message sign.

2) The Unit ID will appear in the box when connected.

Unit ID #

#### **CREATE A MESSAGE**

- 1) Tap the "Type message here..." area at the bottom.
- **2)** Type your message with a maximum of **8** characters per line.
- Tap the return key to go to the next line. 3) To preview the message press the tablet's back button.
- **4)** Tap the **SEND TO SIGN** button to display.

#### **CREATE A SEQUENCE/MULTI-PAGE MESSAGE**

*SignMaster allows 4 pages of messages to be displayed in a sequence.* **1)** Tap the "Type message here..." area.

- 2) Type the first page message. (By default the message will be applied to the First Page)
- **3)** Tap on the second page space.
- 4) Type the second page message.
- 5) Repeat steps 3 and 4 for additional pages.
- **6)** Scroll pages by swiping up or down.
- 7) Press the tablet's back button to remove the keyboard and to see the entire preview window.
- 8) Tap the SEND TO SIGN button to display when finished.

#### **USING GRAPHICS**

- 1) Tap the X on right side of the page to add a graphic.
- 2) Tap the picture icon in the format menu.
- 3) Choose the graphic or animated graphic by tapping on it.

#### **EDIT A MESSAGE**

- 1) Double tap the page you wish to change.
- **2)** Tap the X on right side of the page.
- 3) Use the keyboard to edit the text or graphic.
- 4) Press the back button to preview changes.
- 5) Tap the SEND TO SIGN button to display when finished.