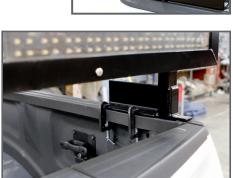

# **OPTIONS**

▶ Mounting Frame: 2 x 2 square tubing

Thin lightweight design mounts easily into corner of a pickup truck bed or atop highway signs.