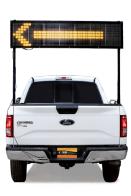

# ONE LINE MESSAGE SIGN

K&K's One Line message sign's lightweight design offers several flexible mounting options. It's perfect for vehicle mount on the rails, over cab, tailgate or hitch. It provides messaging functionality to display predefined and custom messages in one line of 12" high alphanumeric text and MUTCD arrow patterns. Our all LED display measures 69.5" x 17" x 4" and is powder coated matte black for a smooth glare-free finish.

# MODEL #VCMD0942158 ONE LINE MESSAGE BOARD

# **OPTIONS**

▶ Mounting Frame: 2 x 2 square tubing

Thin lightweight design mounts easily into corner of a pickup truck bed or atop highway signs.