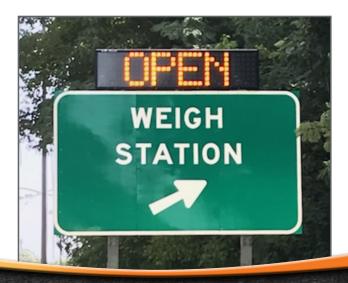

# **OPTIONS**

▶ Mounting Frame: 2 x 2 square tubing

Thin lightweight design mounts easily into corner of a pickup truck bed or atop highway signs.