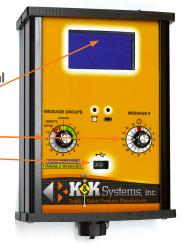

**Preprogrammed Messages/Arrows:** 135

**User Programmable:** 60

**Dimming:** Auto

**Input Device:** Back-lit LCD Programming Terminal

LCD Screen **Selector Dials USB Connection** 