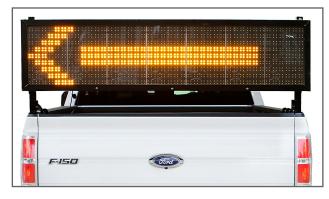

# ONE LINE MESSAGE SIGN

K&K's One Line message sign's lightweight design offers several flexible mounting options. It's perfect for vehicle mount on the rails, over cab, tailgate or hitch. It provides messaging functionality to display predefined and custom messages in one line of 12" high alphanumeric text and MUTCD arrow patterns. Our all LED display measures 69.5" x 17" x 4" and is powder coated matte black for a smooth glare-free finish.

# MODEL #VCMD0942158 ONE LINE MESSAGE BOARD