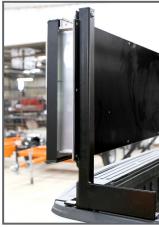

## **DISPLAY ENCLOSURE**

Construction: Extruded aluminum 6063 alloy with T5 Temper

Back Skin: Single 3 mm aluminum composite skin

Paint: Powder Coated Face Salt spray: 1000 hours **UV Resistance:** 500 hours Seal: Weather resistant