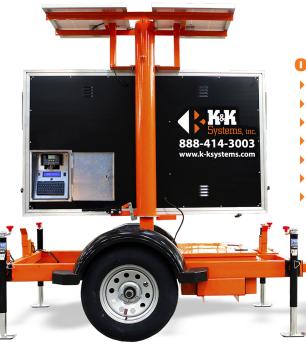

#### MODEL #MB8249

The MB8249 Full Matrix Message Board provides messaging functionality to display predefined and custom messages in three or four lines of alphanumeric text and MUTCD graphics/animations via an on-board controller. Our all LED display measures 82" x 49" and is mounted on a powder coat finished hydraulic style trailer.

**Solar:** (1) 140 watt solar panel

Regulator: 30 amp regulator with low voltage & high voltage

disconnect.