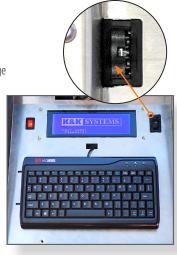

between 16 user programmable messages.

**Controller Display: LCD** Data Entry: Mini Keyboard Memory: Non volatile

\*Pre-wired to accommodate radar, cell modem, and PC

\*"Auto Resume" after power failure

**K&K Systems' Quick Message Selection** Thumbwheel switches between the first 16 user defined messages. Roll the thumbwheel to desired message number to display a message.