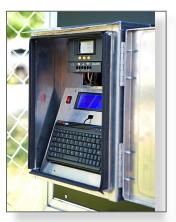

**Onboard Controller** 

#### CONTROLLER

**Preprogrammed Messages:** 260 including arrows

and MUTCD symbols

**User programmable: 100** 

Message Timing: Slow, medium, fast

**Dimming:** Auto or Manual **Protection:** Password

**Quick Message Selection:** Thumbwheel to quickly select

between 16 user programmable messages.

**Controller Display: LCD** Data Entry: Mini Keyboard Memory: Non volatile

\*Pre-wired to accommodate radar, cell modem, and PC

\*"Auto Resume" after power failure

**K&K Systems' Quick Message Selection** Thumbwheel switches between the first 16 user defined messages. Roll the thumbwheel to desired message number to display a message.