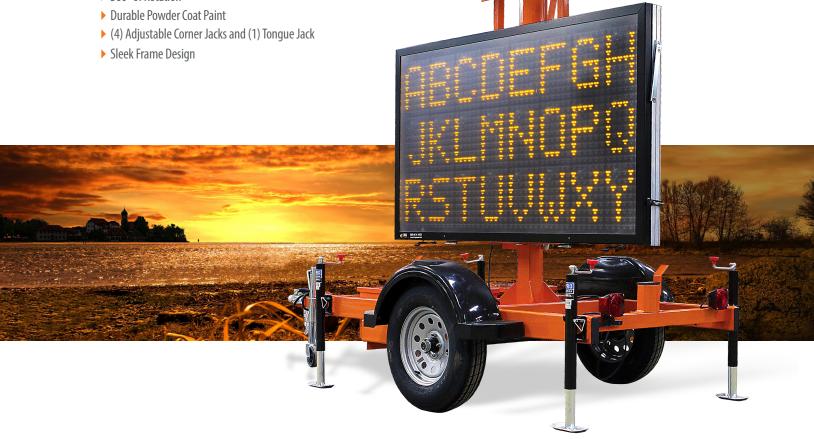

#### MODEL #MB8249

The MB8249 Full Matrix Message Board provides messaging functionality to display predefined and custom messages in three or four lines of alphanumeric text and MUTCD graphics/animations via an on-board controller. Our all LED display measures 82" x 49" and is mounted on a powder coat finished hydraulic style trailer.

#### TRAILER

Width: 68" fender to fender Length with tongue: 148" Length without tongue: 99" **Transport Height:** 97" **Operating Height: 167**" Salt Spray: 1,000 hours Paint: Powder Coat Main frame: 2"x 5"x 1/8"

Front/Rear Cross members: 2"x 3"x 1/8"

Wheels: 15"

**Axle:** 3500 lbs double leaf spring Fenders: High-density polyethylene

**Jacks:** (4) adjustable corner jacks & tongue jack with wheel **Tongue and Safety Chains:** 2"ball hitch; 1/4" safety chains with hooks