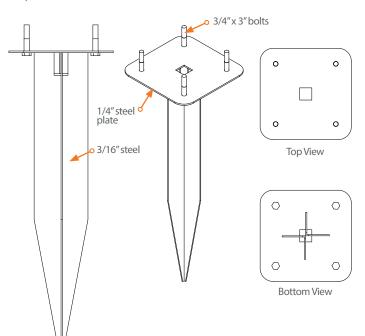

## DRIVE BASE PEDESTAL ANCHOR

The K&K Systems' Drive Base provides a solid base for erecting sign posts. The Drive Base driven into the ground and instanly provides a solid anchor for K&K's round post pedestal. All steel construction (1/4" top plate and 3/16" spike), 3/4" x 3" bolts galvanized bolts, and powder coat painting assures long service. Should the Drive Base need to be removed, it can be lifted from it's location and be reused. No concrete is needed for installation which means there's no concrete to break up if the drive base is removed. Drive Base lengths are available in 42", 48" and 60".