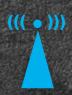

# CROSSTALK CONTROLLER

The CrossTalk located inside the control box is an advanced, solar-powered controller. It utilizes short-range wireless connectivity. The CrossTalk is setup quickly and provides more functionality and flexibility than traditional "wired" systems.