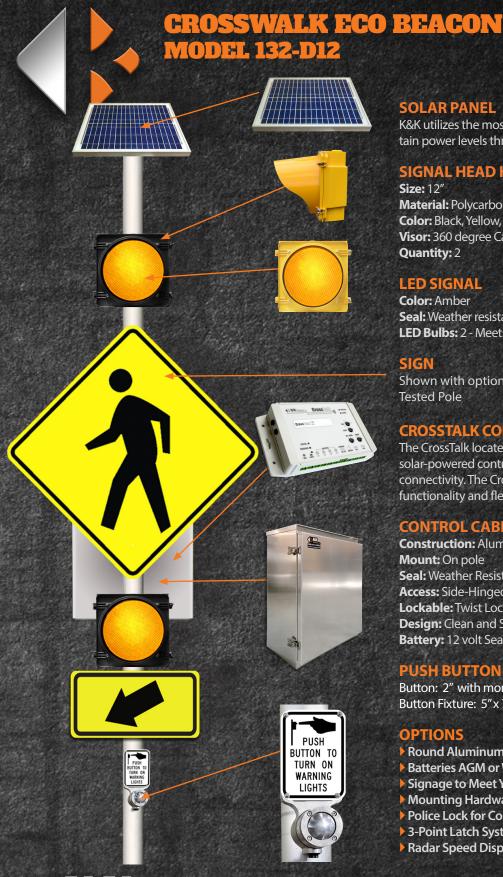

# **SOLAR PANEL**

K&K utilizes the most up-to-date solar and electronics to maintain power levels through rain, shine, sleet, or snow.

### SIGNAL HEAD HOUSING

**Size:** 12"

Material: Polycarbonate or aluminum

Color: Black, Yellow, or Green Visor: 360 degree Cap

**Quantity: 2** 

### **LED SIGNAL**

Color: Amber

**Seal:** Weather resistant

LED Bulbs: 2 - Meets ITE Standards

#### SIGN

Shown with optional signage and Round Aluminum Crash Tested Pole

# CROSSTALK CONTROLLER

The CrossTalk located inside the control box is an advanced, solar-powered controller. It utilizes short-range wireless connectivity. The CrossTalk is setup quickly and provides more functionality and flexibility than traditional "wired" systems.

#### CONTROL CABINET/BATTERY

Construction: Aluminum

Mount: On pole

**Seal:** Weather Resistant **Access:** Side-Hinged

Lockable: Twist Lock or Slam Lock

**Design:** Clean and Simple for Easy Maintenance

**Battery:** 12 volt Sealed. Available locally.

# PUSH BUTTON ASSEMBLY

Button: 2" with momentary switch rated at 36VDC Button Fixture: 5"x 7" with crossing sign inserted